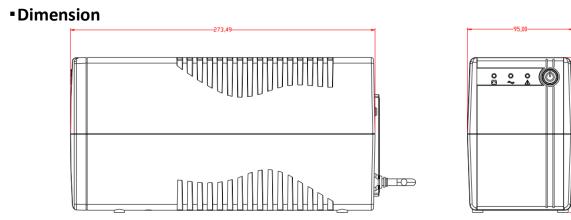

## Specification

| Power                 |                                                                                    |
|-----------------------|------------------------------------------------------------------------------------|
| UPS Capacity          | 600 VA / 360 W                                                                     |
| Input                 |                                                                                    |
| Input Voltage Range   | 85 VAC to 150 VAC                                                                  |
| Input Frequency       | 50/60 Hz self-adaptive                                                             |
| Plug Type             | Туре В (NEMA 5-15)                                                                 |
| Output                |                                                                                    |
| Output Voltage Range  | 110 VAC to 125 VAC                                                                 |
| Output Frequency      | 50/60 Hz ± 0.5 Hz self-adaptive                                                    |
| Transfer Time         | ≤ 10 ms                                                                            |
| Waveform              | PWM                                                                                |
| Outlet Type           | Туре В (NEMA 5-15)                                                                 |
| Outlet Number         | Battery outlet*4 & Bypass*2                                                        |
| Battery               |                                                                                    |
| Battery Type          | 12 V/7 Ah, lead-acid battery                                                       |
| Recharge Time         | 4-6 hours recover to 90% capacity                                                  |
|                       | Run time at 60w: 35 min                                                            |
| Typical Backup Time   | Run time at 100w: 20 min                                                           |
|                       | Run time at 200w: 3 min                                                            |
| Interface             |                                                                                    |
| Communicate Ports     | No                                                                                 |
| Protection            |                                                                                    |
| Full Protection       | Surge protection, Overload protection, Discharge protection, Overcharge protection |
| Indicator             |                                                                                    |
| Display               | LED indicator                                                                      |
|                       | Working Mode (AC Mode): Solid green                                                |
|                       | Charging Mode (DC Mode): Solid red                                                 |
|                       | Overloading Mode: Flashing yellow                                                  |
| Alarm                 | Charging Mode (DC mode): Sounding every 8 seconds                                  |
|                       | Low Battery: Sounding every second                                                 |
|                       | Overloading Mode: Sounding every 0.5 seconds                                       |
|                       | Fault: Continuously sounding                                                       |
| General               |                                                                                    |
| Operating Temperature | 0 °C to 40 °C (32 °F to 104 °F)                                                    |
| Operating Humidity    | 30% to 90% (non-condensing)                                                        |
| Dimension             | 274 mm × 95 mm × 139 mm (10.79" × 3.74" × 5.47")                                   |
| Weight                | Approx. 4.2 kg (9.26 lb)                                                           |