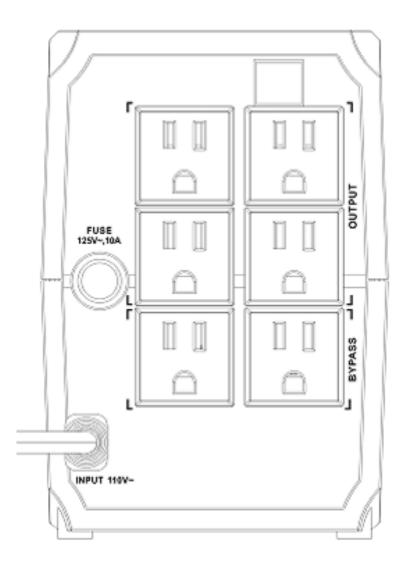

## Specification

| Power                 |                                                                                    |
|-----------------------|------------------------------------------------------------------------------------|
| UPS Capacity          | 600 VA / 360 W                                                                     |
| Input                 |                                                                                    |
| Input Voltage Range   | 85 VAC to 150 VAC                                                                  |
| Input Frequency       | 50/60 Hz self-adaptive                                                             |
| Plug Type             | Туре В (NEMA 5-15)                                                                 |
| Output                |                                                                                    |
| Output Voltage Range  | 110 VAC to 125 VAC                                                                 |
| Output Frequency      | 50/60 Hz ± 0.5 Hz self-adaptive                                                    |
| Transfer Time         | ≤ 10 ms                                                                            |
| Waveform              | PWM                                                                                |
| Outlet Type           | Туре В (NEMA 5-15)                                                                 |
| Outlet Number         | Battery outlet*4 & Bypass*2                                                        |
| Battery               |                                                                                    |
| Battery Type          | 12 V/7 Ah, lead-acid battery                                                       |
| Recharge Time         | 4-6 hours recover to 90% capacity                                                  |
|                       | Run time at 60w: 35 min                                                            |
| Typical Backup Time   | Run time at 100w: 20 min                                                           |
|                       | Run time at 200w: 3 min                                                            |
| Interface             |                                                                                    |
| Communicate Ports     | No                                                                                 |
| Protection            |                                                                                    |
| Full Protection       | Surge protection, Overload protection, Discharge protection, Overcharge protection |
| Indicator             |                                                                                    |
| Display               | LED indicator                                                                      |
|                       | Working Mode (AC Mode): Solid green                                                |
|                       | Charging Mode (DC Mode): Solid red                                                 |
|                       | Overloading Mode: Flashing yellow                                                  |
| Alarm                 | Charging Mode (DC mode): Sounding every 8 seconds                                  |
|                       | Low Battery: Sounding every second                                                 |
|                       | Overloading Mode: Sounding every 0.5 seconds                                       |
|                       | Fault: Continuously sounding                                                       |
| General               |                                                                                    |
| Operating Temperature | 0 °C to 40 °C (32 °F to 104 °F)                                                    |
| Operating Humidity    | 30% to 90% (non-condensing)                                                        |
| Dimension             | 274 mm × 95 mm × 139 mm (10.79" × 3.74" × 5.47")                                   |
| Weight                | Approx. 4.2 kg (9.26 lb)                                                           |